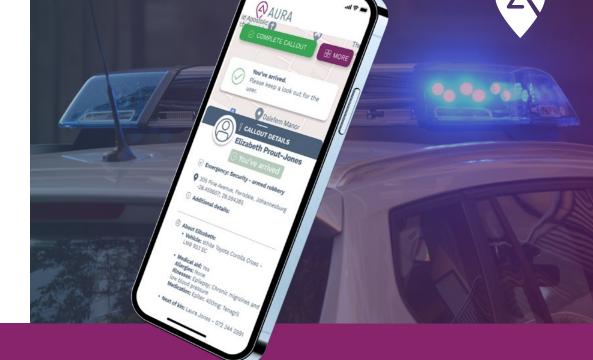

### 1. Push for help

A user activates a panic using a device connected to the AURA network.

### 2. Nearest responders alerted

Via in-vehicle AURA responder devices.

#### 3. Seamless response

The closest responder accepts the panic.

....

User information is shared with the dispatched responder.

**5. GPS navigation** The responder is immediately navigated to the incident via GPS.

### 6. Control room back-up

The control room is notified of all call-outs.