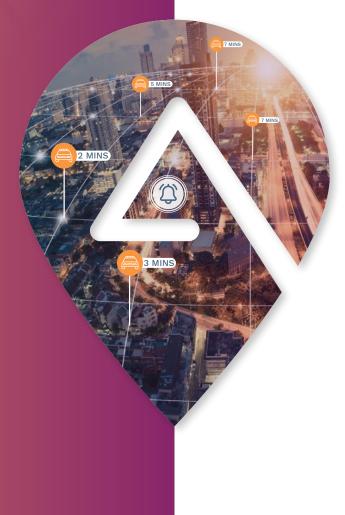

AURA's on-demand smart tech automatically identifies and dispatches the closest response unit once a panic is raised, and navigates them via GPS to the incident, getting consumers expert security and medical response faster.

### Machine-to-machine dispatch

Our smart technology means we're not reliant on humans to identify and dispatch the closest responder. When a user activates a panic, our tech identifies the closest response vehicle to a user's location through AURA in-vehicle Responder Devices, and automatically dispatches it.

### Pinpoint geo-located incidents

The closest response vehicle is navigated to the exact GPS location of the user, resulting in greater response accuracy.