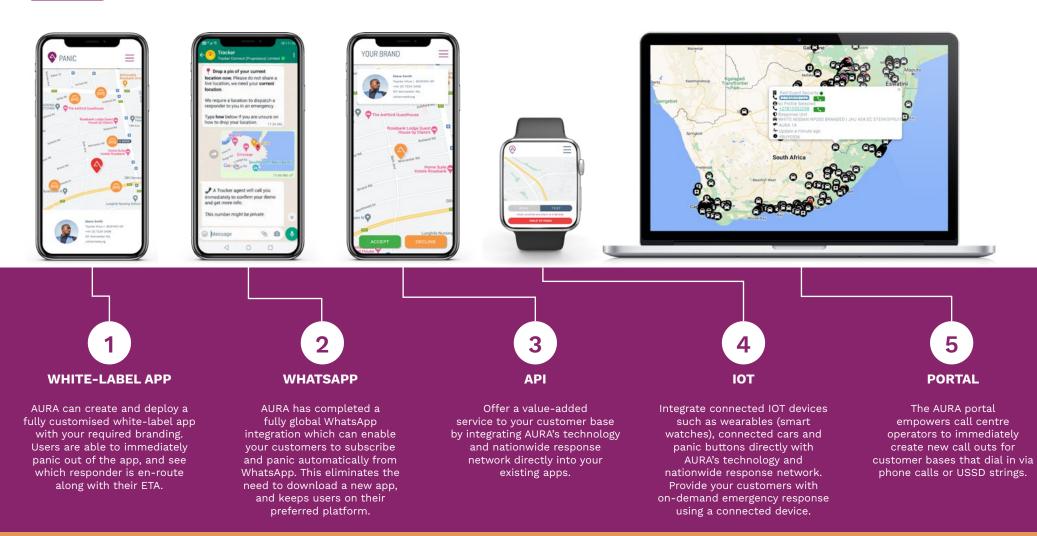

## HOW TO ACCESS AURA

API LAYER

ON-DEMAND EMERGENCY RESPONSE

**PRIVATE** Create new call outs for customer bases that dial in via phonecalls or USSD strings

PUBLIC

Create new call outs for customer bases that dial in via phonecalls or USSD strings