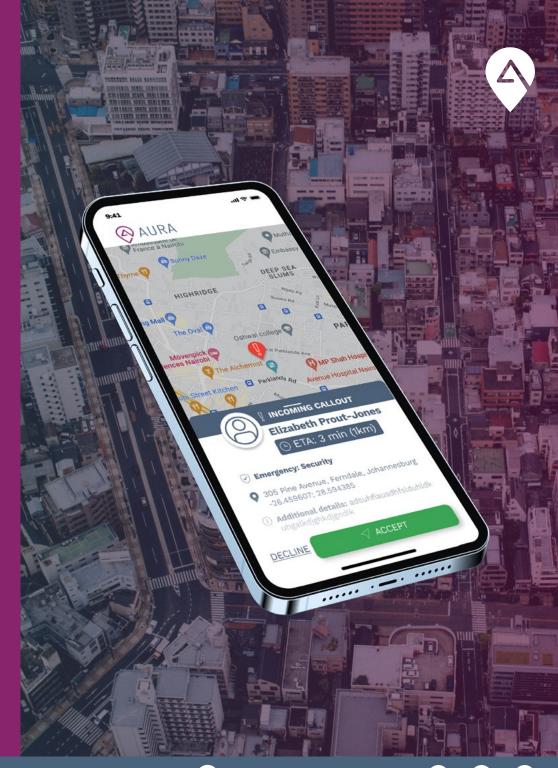

### 1. Push for help

A user activates a panic using a device connected to the AURA network.

### 2. Nearest responders alerted

Via in-vehicle AURA responder devices.

#### 3. Seamless response

The closest responder accepts the panic.

....

User information is shared with the dispatched responder.

**5. GPS navigation** The responder is immediately navigated to the incident via GPS.

### 6. Control room back-up

The control room is notified of all call-outs.