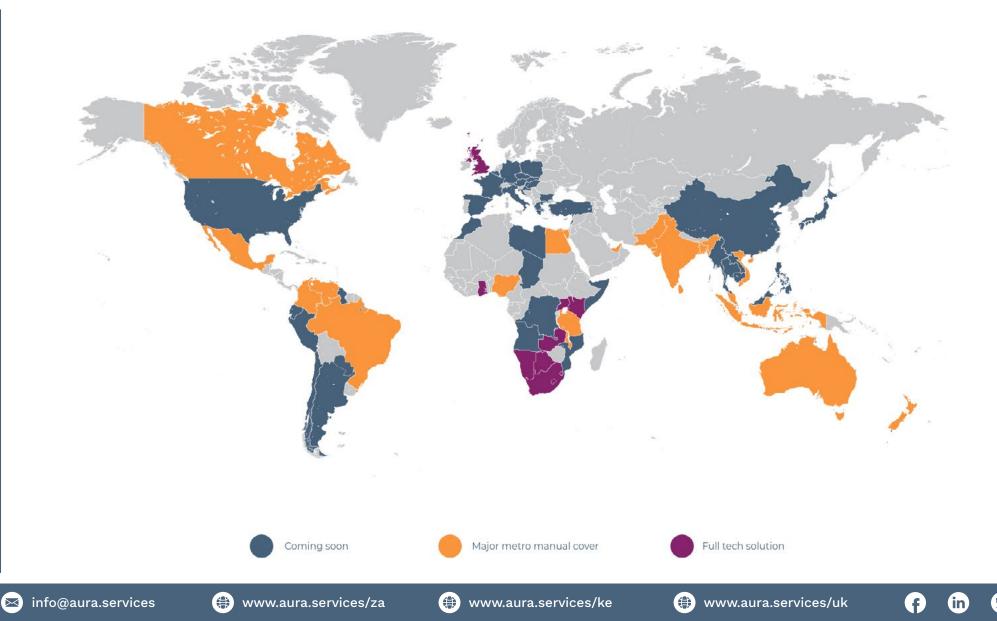

## AURA'S GLOBAL RESPONSE NETWORK

AURA launched in South Africa in 2017 out of the critical need to make security response services efficient, accessible, inclusive and effective. The success of AURA in South Africa has led to global expansion with a team of 40+ passionate people who are dedicated to creating a world where everyone is safe, led by a founding team with over 10 years experience in the security industry.