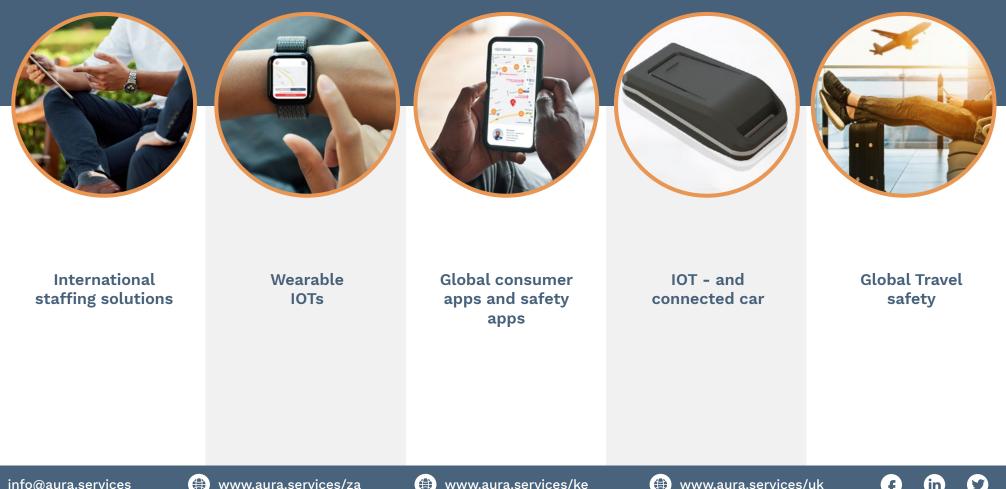

## WHO DO WE SERVE

in

AURA is the first and only Global Security response network. This will be offered to all verticals which require a global safety solution: