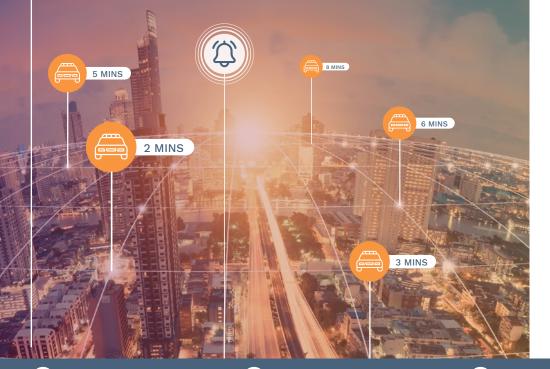

### Machine-to-machine dispatch

Our smart technology means we're not reliant on humans to identify and dispatch the closest responder. When a user activates a panic, our tech identifies the closest response vehicle to a user's location through AURA in-vehicle Responder Devices, and automatically dispatches it.

### Pinpoint geo-located incidents

The closest response vehicle is navigated to the exact GPS location of the user, resulting in greater response accuracy.

### 1. Push for help

A user activates a panic using a device connected to the AURA network.

### 2. Nearest responders alerted

Via in-vehicle AURA responder devices.